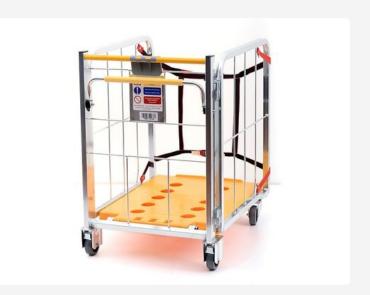

## **Mobile Packet Sort Container**

Designed primarily as a distribution roll container for moving of both bags and trays of letter mail, Mobile Packet Sort Container is also ideal for many other applications.

Ergonomic design, self adjusting and maintenance free dynamic brake and strong polymer base make it safe and operator friendly, while the robust construction ensure a long service life.

## Key benefits

- Ergonomic design and quiet operation
- Robust construction
- Reliable and secure braking system requires no routine maintenance
- Good nesting no loose parts

## Technical specifications

| External dimensions        | 960 x 670 x 857 mm         |
|----------------------------|----------------------------|
| Internal dimensions        | 766 x 609 x 801 mm         |
| Unit tare weight           | 29 kg                      |
| Safe working load          | 200 kg                     |
| Loaded units / 40' trailer | 42                         |
| Nested units / 40' trailer | 175                        |
| Nesting increment          | 137 mm                     |
| Castor size                | 100 mm rubber wheel        |
| Castor type                | 2 fixed and 2 swivel       |
| Finish                     | Zinc plated and top coated |