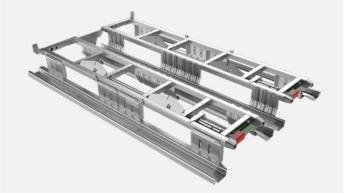

# Lean Adaptor pallet

Safe and strong unit for easy transport or warehousing of Lean Dollies, Lean Adaptor pallet combines the benefits of both Euro pallets and wheeled units.

It can be moved at once with a forklift from both the short and the long sides. When needed, Lean Dollies can be easily rolled out from the pallet without lifting.

### **Technical specifications**

| External dimensions            | 1210 x 800 x 120 mm                                                                              |
|--------------------------------|--------------------------------------------------------------------------------------------------|
| Unit tare weight               | 32 kg                                                                                            |
| Working load                   | 1000 kg                                                                                          |
| Loaded units / 40' traile      | r 60                                                                                             |
| Stacked units / 40' trailer450 |                                                                                                  |
| Stacking in warehouse          | 3 on the top of each other<br>(max. 3000 kg on lowest adaptor pallet when using the adapted lid) |
| Empty staking                  | 15 units                                                                                         |
| Design to carry                | 4 units of 600 x 400 mm Dollies or                                                               |
|                                | 1 unit of 600 x 800 mm Dolly and 2 units of 600 x 400 mm Dollies or                              |
|                                | 2 units of 600 x 800 mm Dollies or                                                               |
|                                | 6 units of 400 x 400 mm Dollies or                                                               |
|                                | 1 unit 1200 x 800 mm Dolly                                                                       |
| Finish                         | Electro zinc plated                                                                              |